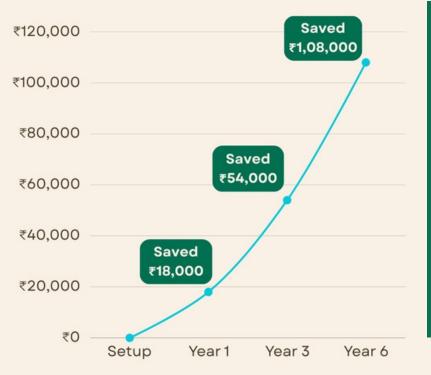

#### SAVES ENERGY & MONEY ୍

Enerlyf offers potential energy savings of up to ₹18,000 each year on cooling, just imagine the opportunities that awaits with the savings you will accumulate for years to come.

Our cost-saving features deliver a fast Return On Investment within 3-4 months, as well as ongoing savings.

(&