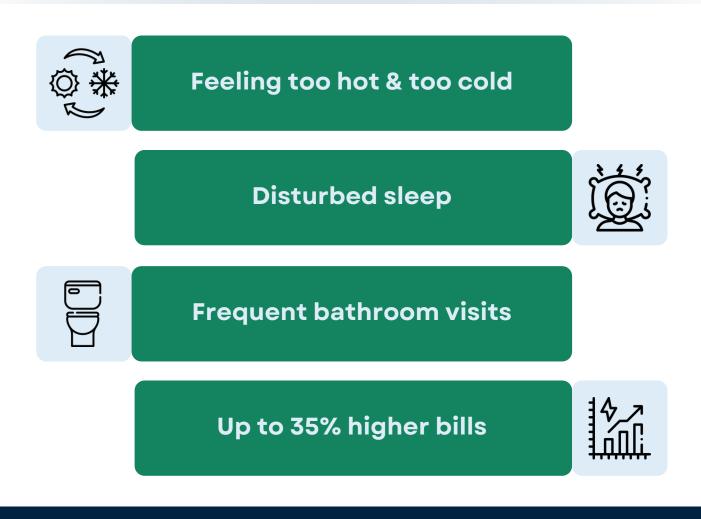

## KEEPING THE SAME AC TEMPERATURE (°C) THROUGHOUT SLEEP TIME LEADS TO DIFFICULTIES