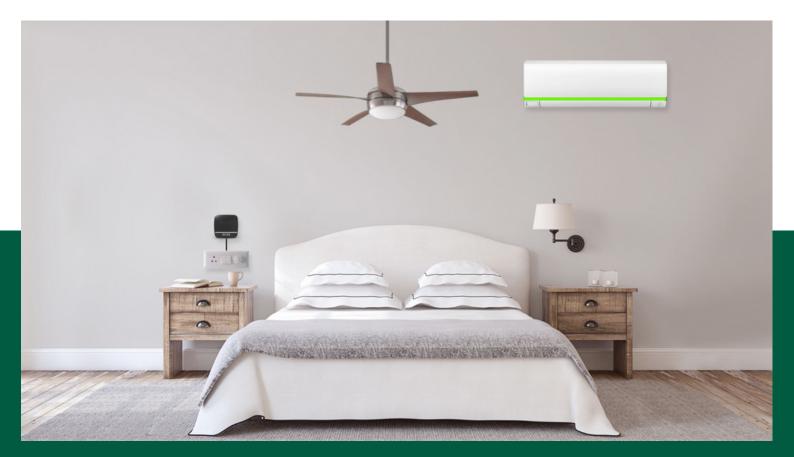

## ENERLYF MAKES HOME & PEOPLE MORE EFFICIENT

smart solution for maintaining the perfect temperature in your home while saving up to 35% on your energy bills.

## **Our Best Results**

Sync AC & Ceiling fan

Save up to 35% energy & money

Uninterrupted better sleep

Improved AC life

Easier to take control during the day when we're awake While it can be challenging to manage the temperature during sleep time

**ENERLYF SYNC YOUR AC AND CEILING FAN TO PROVIDE YOU WITH THE BEST COMFORT WHILE ALSO ENSURING UP TO 35% ENERGY EFFICIENCY** 