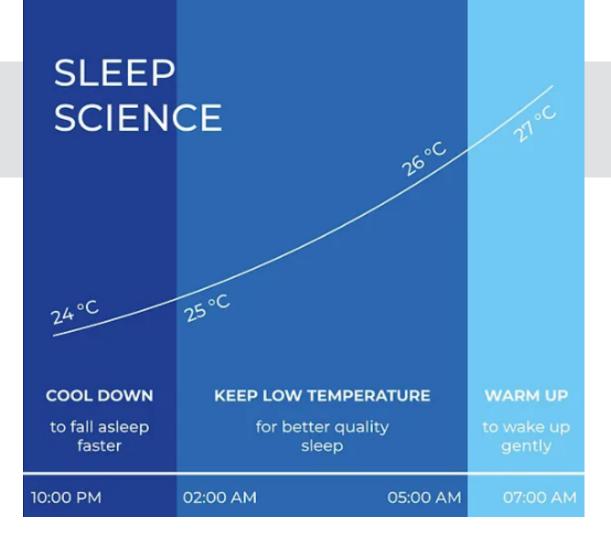

# THERE IS A SCIENCE BEHIND SLEEP TIME TEMPERATURE

Cooler temperatures can help us fall asleep faster. However, as the night progresses, the temperature should rise to ensure comfort and peaceful sleep. This adjustment helps our bodies adapt to the outdoor weather. On the other hand, warmer temperatures during morning can gently wake you up.